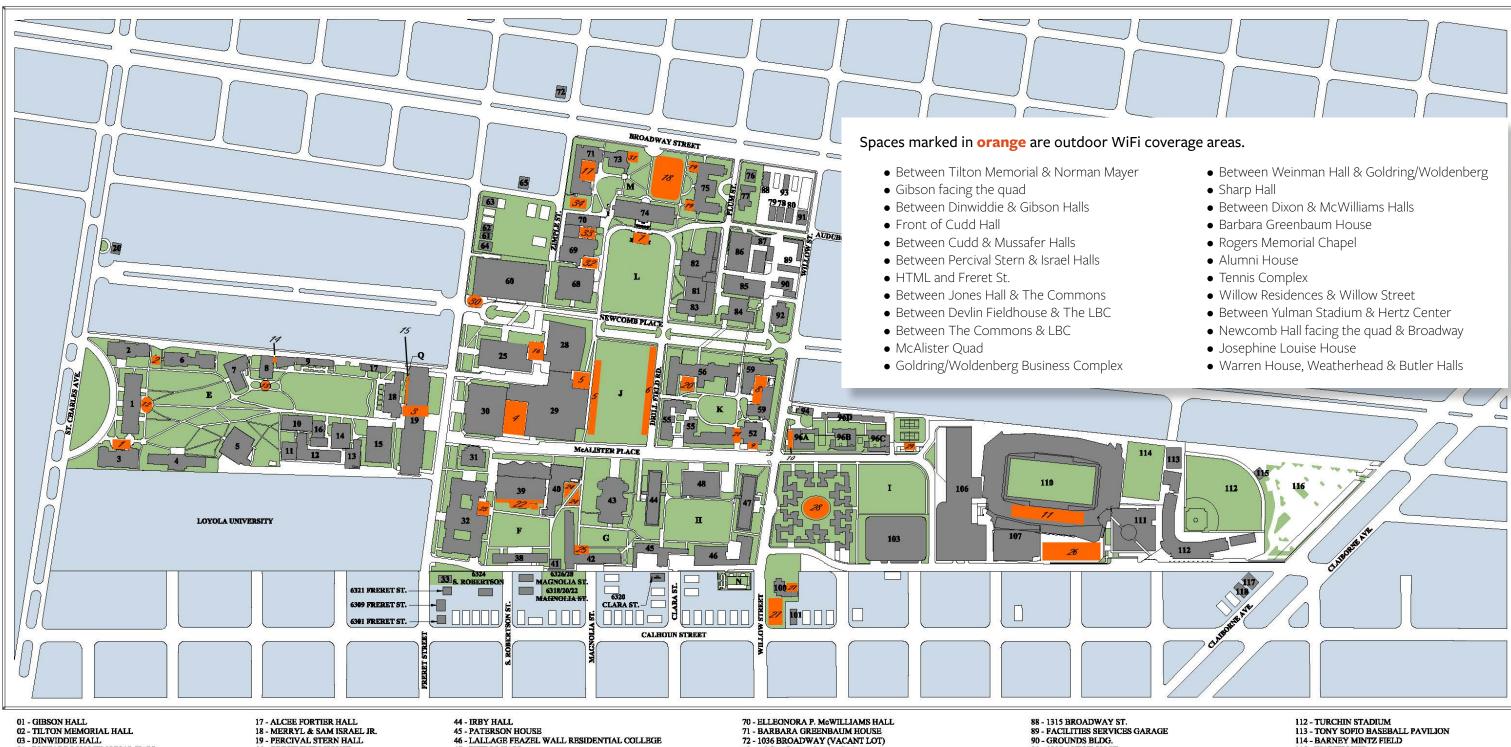

- 04 RICHARDSON MEMORIAL HALL
- 05 RICHARDSON BUILDING 06 NORMAN MAYER BUILDING
- 07 F. EDWARD HEBERT HALL
- 08 ROBERT C. CUDD HALL 09 MUSSAFER HALL
- 10 STANLEY THOMAS HALL
- 11 WALTER E, BLESSEY HALL 12 SCIENCE AND ENGINEERING LAB
- 13 DONNA AND PAUL FLOWER HALL (CHEMICAL ENGINEERING)
- 15 BOGGS CENTER FOR ENERGY & BIOTECHNOLOGY 16 SCIENCE AND ENGINEERING FACILITIES
- COMPLEX (MECHANICAL SERVICES)
- 14 SCIENCE AND ENGINEERING LAB COMPLEX 41 - TELECOMMUNICATIONS

- 25 JOSEPH MERRICK JONES HALL 28 THE COMMONS

- 29 LAVIN-BERNICK CENTER FOR UNIV. LIFE 30 - AVRON B. FOGELMAN ARENA IN DEVLIN FIELDHOUSE

- 32 WEINMANN HALL 33 LAW ANNEX, 6325 FRERET ST
- 38 MONROE HALL
- 39 GOLDRING/WOLDENBERG BUSINESS COMPLEX
- 42 SHARP HALL 43 McALISTER AUDITORIUM

- 47 PHELPS HALL 48 BRUFF COMMONS 52 BUTLE